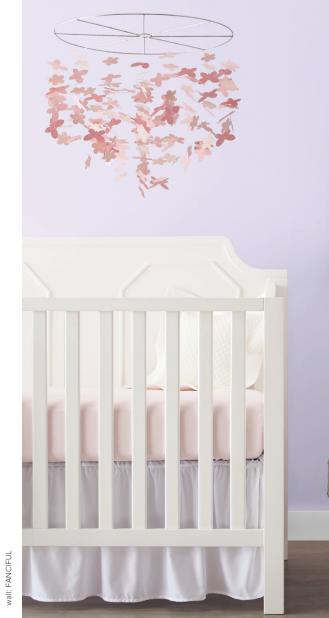

#### **REGAL PURPLES**

with white or gray for a polished look.

upper wall: WHITE LAVENDER lower wall: KING'S COURT

wall: FOXGLOVE