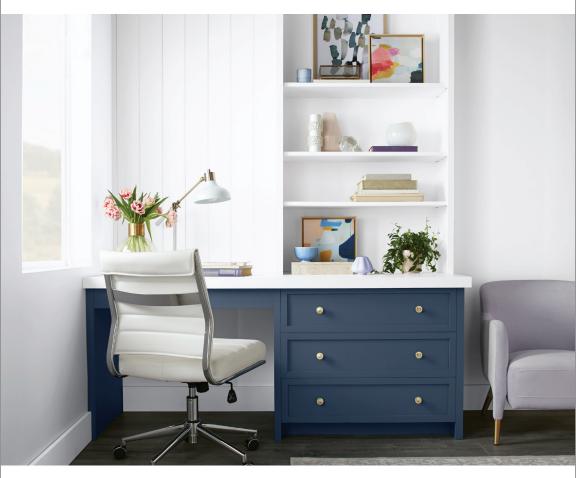

### CALMING BLUES

Create a serene setting like the sea with cool and deep blues that provide the perfect relaxed backdrop.

Nay this home be filled with... The sound of laughter and giggles, friends new and old, sunshine & light, magical stories and tales, happy memories to treasure, family from near and far, fun and make believe, comfort and honesty, fascinating ideas and coversation, hope and kindness, buss and kinses

#### CALMING BLUES

Create a serene setting like the sea with cool and deep blues that provide