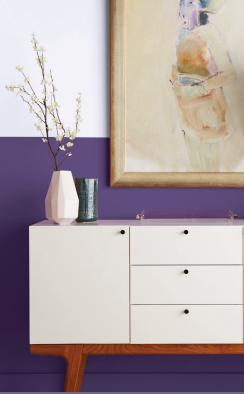

#### **REGAL PURPLES**

with white or gray for a polished look.

upper wall: WHITE LAVENDER lower wall: KING'S COURT

wall: FOXGLOVE