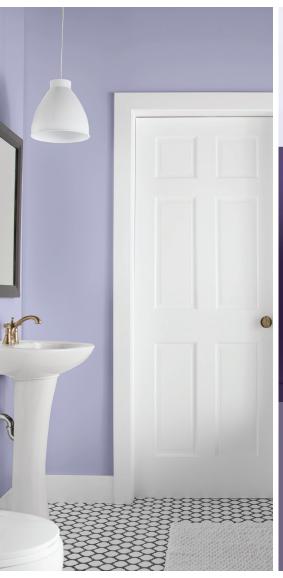

#### **REGAL PURPLES**

with white or gray for a polished look.

upper wall: WHITE LAVENDER lower wall: KING'S COURT

wall: FOXGLOVE