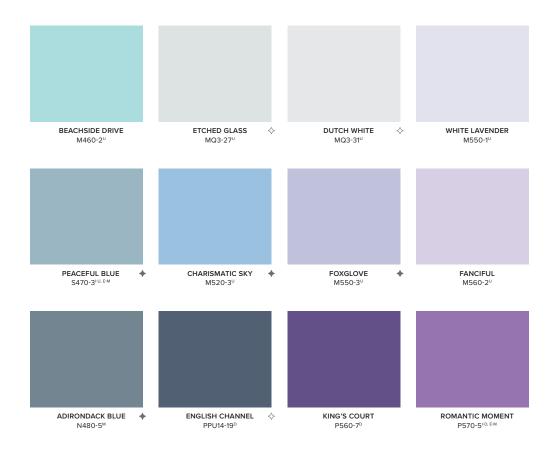

## **OUR FAVORITE** BLUES + PURPLES

♦ Denotes One-Coat Hide when tinted into BEHR DYNASTY<sup>™</sup> & MARQUEE<sup>®</sup> INTERIOR Paint. ◆ Denotes One-Coat Hide when tinted into BEHR DYNASTY™ & MARQUEE® INTERIOR or EXTERIOR Paint. Limitations apply. For more information, visit Behr.com/onecoathide. Based on lighting and sheen selected, applied paint may vary slightly from color chip shown.