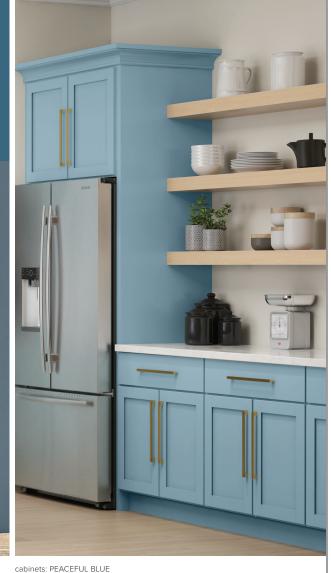

### CALMING BLUES

Create a serene setting like the sea with cool and deep blues that provide the perfect relaxed backdrop.

Nay this home be filled with... The sound of laughter and giggles, friends new and old, sunshine & light, magical stories and tales, happy memories to treasure, family from near and far, fun and make believe, comfort and honesty, fascinating ideas and coversation, hope and kindness, buss and kinses

#### CALMING BLUES

Create a serene setting like the sea with cool and deep blues that provide