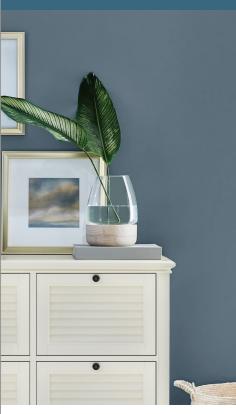

# **BLUES** + **PURPLES**



### CALMING BLUES

Create a serene setting like the sea with cool and deep blues that provide the perfect relaxed backdrop.









Nay this home be filled with... The sound of laughter and giggles, friends new and old, sunshine & light, magical stories and tales, happy memories to treasure, family from near and far, fun and make believe, comfort and honesty, fascinating ideas and coversation, hope and kindness, buss and kinses

#### CALMING BLUES

Create a serene setting like the sea with cool and deep blues that provide





## **OUR FAVORITE** BLUES + PURPLES



♦ Denotes One-Coat Hide when tinted into BEHR DYNASTY<sup>™</sup> & MARQUEE<sup>®</sup> INTERIOR Paint. ◆ Denotes One-Coat Hide when tinted into BEHR DYNASTY™ & MARQUEE® INTERIOR or EXTERIOR Paint. Limitations apply. For more information, visit Behr.com/onecoathide. Based on lighting and sheen selected, applied paint may vary slightly from color chip shown.

wall: ADIRONDACK BLUE





#### **REGAL PURPLES**

with white or gray for a polished look.

upper wall: WHITE LAVENDER lower wall: KING'S COURT

wall: FOXGLOVE

### CHOOSE COLOR WITH CONFIDENCE

Take a Sample Home Today.











FRONT COVER wall: DUTCH WHITE cabinet: ENGLISH CHANNEL

BACK COVER body: ETCHED GLASS trim: WHISPER WHITE accent: CHARISMATIC SKY

Find Us On: behr.com





#### Sc