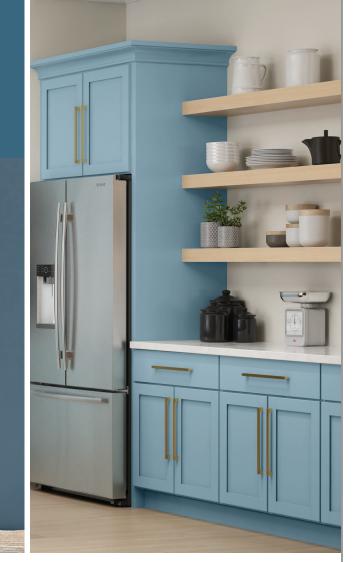

### CALMING BLUES

Create a serene setting like the sea with cool and deep blues that provide the perfect relaxed backdrop.

Nay this home be filled with... The sound of laughter and giggles, friends new and old, sunshine & light, magical stories and tales, happy memories to treasure, family from near and far, fun and make believe, comfort and honesty, fascinating ideas and coversation, hope and kindness, buss and kinses

#### CALMING BLUES

Create a serene setting like the sea with cool and deep blues that provide