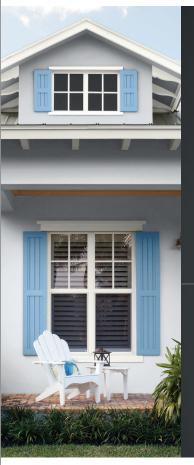

sty, fascinating ideas and coversation, hope and kindness, buss and kinses

#### CALMING BLUES

Create a serene setting like the sea with cool and deep blues that provide





## **OUR FAVORITE** BLUES + PURPLES



♦ Denotes One-Coat Hide when tinted into BEHR DYNASTY<sup>™</sup> & MARQUEE<sup>®</sup> INTERIOR Paint. ◆ Denotes One-Coat Hide when tinted into BEHR DYNASTY™ & MARQUEE® INTERIOR or EXTERIOR Paint. Limitations apply. For more information, visit Behr.com/onecoathide. Based on lighting and sheen selected, applied paint may vary slightly from color chip shown.

wall: ADIRONDACK BLUE





#### **REGAL PURPLES**

with white or gray for a polished look.

upper wall: WHITE LAVENDER lower wall: KING'S COURT

wall: FOXGLOVE

### CHOOSE COLOR WITH CONFIDENCE

Take a Sample Home Today.











FRONT COVER wall: DUTCH WHITE cabinet: ENGLISH CHANNEL

BACK COVER body: ETCHED GLASS trim: WHISPER WHITE accent: CHARISMATIC SKY

Find Us On: behr.com





#### Scan barcode at kiosk to preview and coordinate color.

Download the ColorSmart by BEHR<sup>®</sup> App on your mobile device or visit behr.com.

#### behr.com/blues-purples



# Have a paint or product question?

 $\bigcirc$ 

Visit behr.com or call 1-800-854-0133 Ext. 2 (U.S.).

> C-BEHR-BLUES/PURPLES-21 Item No. 50009170