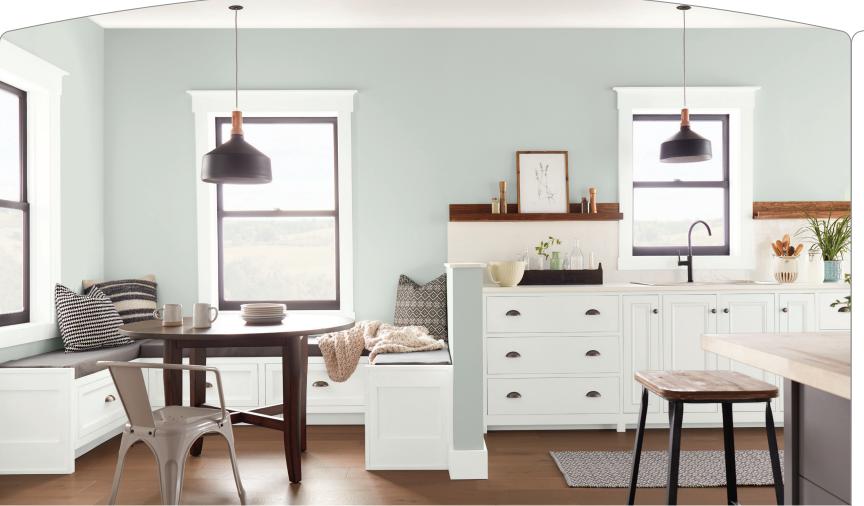

# BEHR

# INTERIOR COLLECTION





# refined LIGHTS

Show off your style with soothing hues that can make any room look bright and spacious. From warm and inviting to cool and crisp, light colors make a sophisticated statement in any room.

KITCHEN wall: BROOK GREEN cabinets & trim: WHITE

BEDROOM wall: SEASIDE VILLA headboard: ASHEN TAN trim: POLAR BEAR

LIVING ROOM upper wall: SWISS COFFEE lower wall: RENOIR BISQUE









# REFINED LIGHTS

Show off your style with soothing hues that can make any room look bright and spacious. From warm and inviting to cool and crisp, light colors make a sophisticated statement in any room.

#### KITCHEN

wall: BROOK GREEN cabinets & trim: WHITE

### BEDROOM

wall: SEASIDE VILLA headboard: ASHEN TAN trim: POLAR BEAR

#### LIVING ROOM

upper wall: SWISS COFFEE lower wall: RENOIR BISQUE



## BEHR® INTERIORS COLOR COLLECTION

The BEHR Interiors Color Collection has been created specifically for the interior of your home, to confidently make your rooms look welcoming, stylish and livable.









## INTRIGUING DARKS

Bring glamour into your home with deep, evocative colors that balance any backdrop with soft neutral tones in trim, furniture and decorative items.

LIVING ROOM