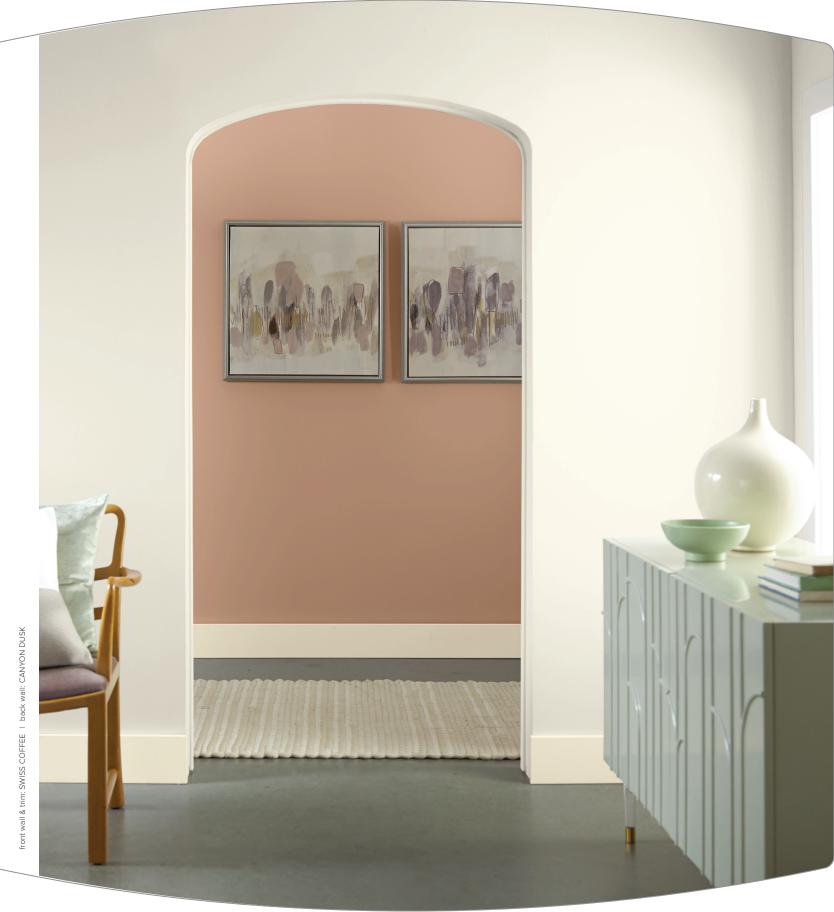

# BEHR

# INTERIOR COLLECTION





# refined LIGHTS

Show off your style with soothing hues that can make any room look bright and spacious. From warm and inviting to cool and crisp, light colors make a sophisticated statement in any room.

KITCHEN wall: BROOK GREEN cabinets & trim: WHITE

BEDROOM wall: SEASIDE VILLA headboard: ASHEN TAN trim: POLAR BEAR

LIVING ROOM upper wall: SWISS COFFEE lower wall: RENOIR BISQUE









# REFINED LIGHTS

Show off your style with soothing hues that can make any room look bright and spacious. From warm and inviting to cool and crisp, light colors make a sophisticated statement in any room.

#### KITCHEN

wall: BROOK GREEN cabinets & trim: WHITE

### BEDROOM

wall: SEASIDE VILLA headboard: ASHEN TAN trim: POLAR BEAR

#### LIVING ROOM

upper wall: SWISS COFFEE lower wall: RENOIR BISQUE



## BEHR® INTERIORS COLOR COLLECTION

The BEHR Interiors Color Collection has been created specifically for the interior of your home, to confidently make your rooms look welcoming, stylish and livable.









## INTRIGUING DARKS

Bring glamour into your home with deep, evocative colors that balance any backdrop with soft neutral tones in trim, furniture and decorative items.

LIVING RO