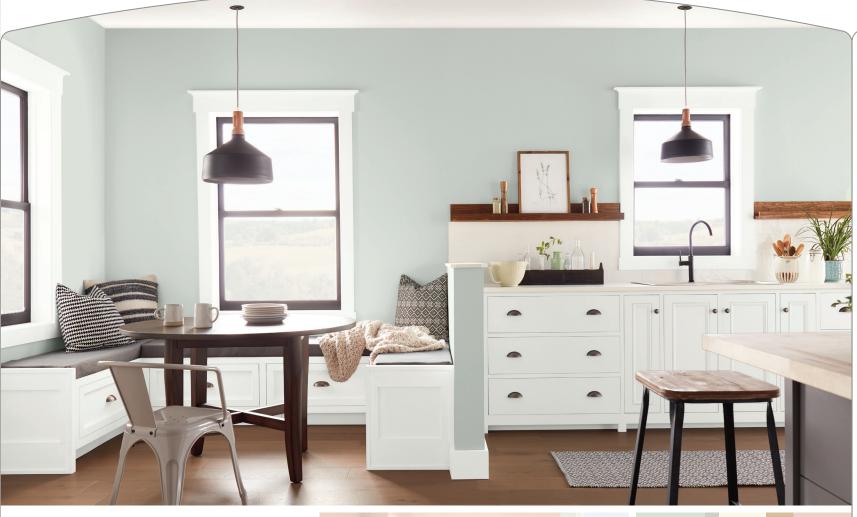

# BEHR

# INTERIOR COLLECTION





# refined LIGHTS

Show off your style with soothing hues that can make any room look bright and spacious. From warm and inviting to cool and crisp, light colors make a sophisticated statement in any room.

KITCHEN wall: BROOK GREEN cabinets & trim: WHITE

BEDROOM wall: SEASIDE VILLA headboard: ASHEN TAN trim: POLAR BEAR

LIVING ROOM upper wall: SWISS COFFEE lower wall: RENOIR BISQUE









# REFINED LIGHTS

Show off your style with soothing hues that can make any room look bright and spacious. From warm and inviting to cool and crisp, light colors make a sophisticated statement in any room.

#### KITCHEN

wall: BROOK GREEN cabinets & trim: WHITE

### BEDROOM

wall: SEASIDE VILLA headboard: ASHEN TAN trim: POLAR BEAR

#### LIVING ROOM

upper wall: SWISS COFFEE lower wall: RENOIR BISQUE