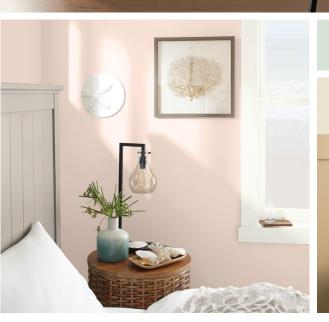

# BEHR

# INTERIOR COLLECTION





# refined LIGHTS

Show off your style with soothing hues that can make any room look bright and spacious. From warm and inviting to cool and crisp, light colors make a sophisticated statement in any room.

KITCHEN wall: BROOK GREEN cabinets & trim: WHITE

BEDROOM wall: SEASIDE VILLA headboard: ASHEN TAN trim: POLAR BEAR

LIVING ROOM upper wall: SWISS COFFEE lower wall: RENOIR BISQUE









# REFINED LIGHTS

Show off your style with soothing hues that can make any room look bright and spacious. From warm and inviting to cool and crisp, light colors make a sophisticated statement in any room.

#### KITCHEN

wall: BROOK GREEN cabinets & trim: WHITE

### BEDROOM

wall: SEASIDE VILLA headboard: ASHEN TAN trim: POLAR BEAR

#### LIVING ROOM

upper wall: SWISS COFFEE lower wall: RENOIR BISQUE



## BEHR® INTERIORS COLOR COLLECTION

The BEHR Interiors Color Collection has been created specifically for the interior of your home, to confidently make your rooms look welcoming, stylish and livable.









## INTRIGUING DARKS

Bring glamour into your home with deep, evocative colors that balance any backdrop with soft neutral tones in trim, furniture and decorative items.

LIVIN