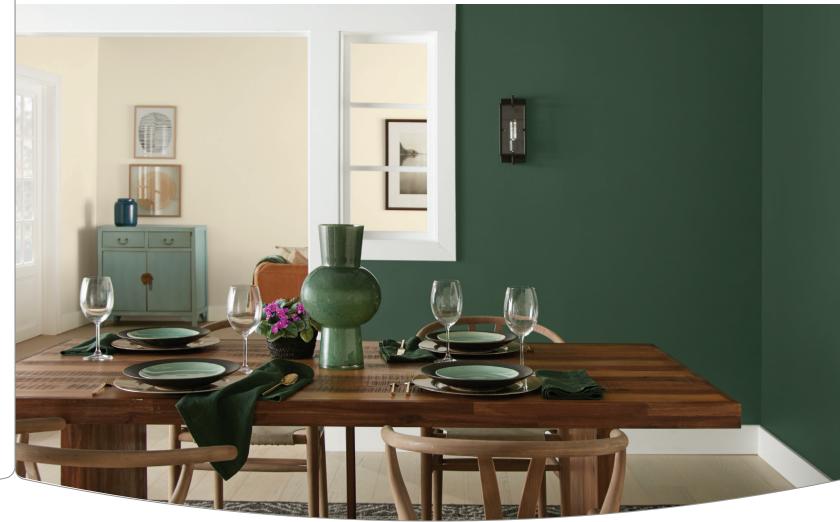

## INTRIGUING DARKS

Bring glamour into your home with deep, evocative colors that balance any backdrop with soft neutral tones in trim, furniture and decorative items.

LIVING ROOM wall: DARK TRUFFLE

BATHROOM

wall: BLUEPRINT

DINING ROOM wall: VINE LEAF

back wall: NATURAL ALMOND trim: WHITE