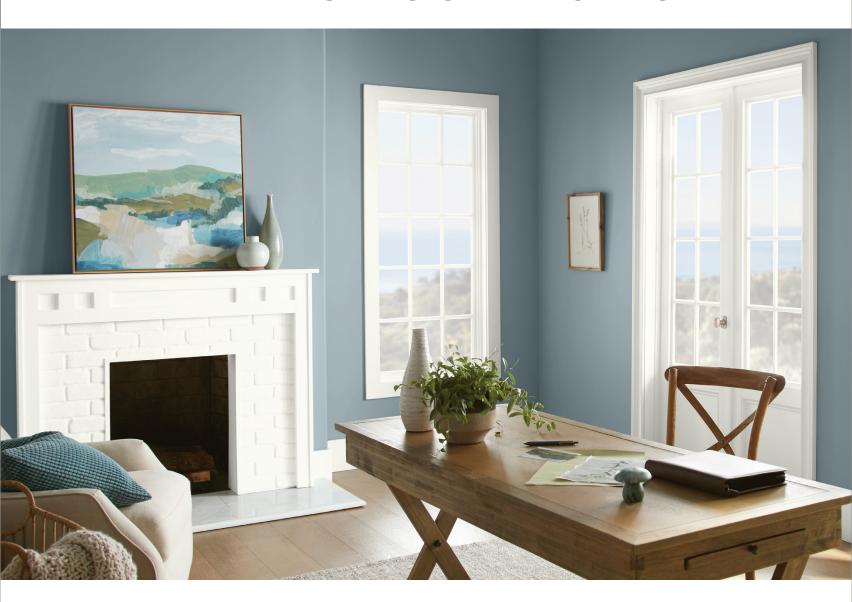

# BEHR

# INTERIOR COLLECTION





# refined LIGHTS

Show off your style with soothing hues that can make any room look bright and spacious. From warm and inviting to cool and crisp, light colors make a sophisticated statement in any room.

KITCHEN wall: BROOK GREEN cabinets & trim: WHITE

BEDROOM wall: SEASIDE VILLA headboard: ASHEN TAN trim: POLAR BEAR

LIVING ROOM upper wall: SWISS COFFEE lower wall: RENOIR BISQUE









# REFINED LIGHTS

Show off your style with soothing hues that can make any room look bright and spacious. From warm and inviting to cool and crisp, light colors make a sophisticated statement in any room.

#### KITCHEN

wall: BROOK GREEN cabinets & trim: WHITE

### BEDROOM

wall: SEASIDE VILLA headboard: ASHEN TAN trim: POLAR BEAR

#### LIVING ROOM

upper wall: SWISS COFFEE lower wall: RENOIR BISQU