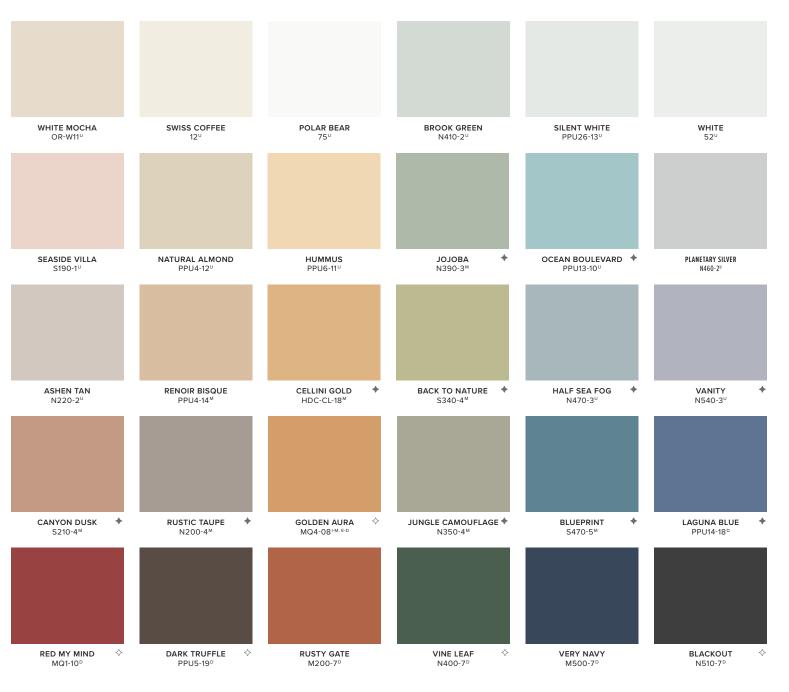

KITCHEN wall: BROOK GREEN cabinets & trim: WHITE

BEDROOM wall: SEASIDE VILLA headboard: ASHEN TAN trim: POLAR BEAR

LIVING ROOM upper wall: SWISS COFFEE lower wall: RENOIR BISQUE

#### KITCHEN

wall: BROOK GREEN cabinets & trim: WHITE

### BEDROOM

wall: SEASIDE VILLA headboard: ASHEN TAN trim: POLAR BEAR

#### LIVING ROOM

upper wall: SWISS COFFEE lower wall: RENOIR BISQUE

## INTRIGUING DARKS

Bring glamour into your home with deep, evocative colors that balance any backdrop with soft neutral tones in trim, furniture and decorative items.

LIVING ROOM wall: DARK TRUFFLE

BATHROOM

wall: BLUEPRINT

DINING ROOM wall: VINE LEAF

back wall: NATURAL ALMOND trim: WHITE

FRONT COVER walls: HALF SEA FOG trim: POLAR BEAR

BACK COVER wall: CELLINI GOLD