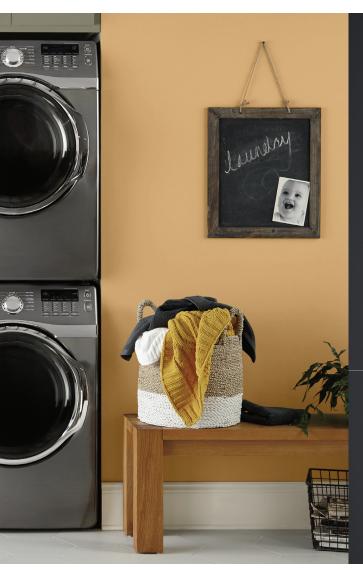

statement in any room.

#### KITCHEN

wall: BROOK GREEN cabinets & trim: WHITE

### BEDROOM

wall: SEASIDE VILLA headboard: ASHEN TAN trim: POLAR BEAR

#### LIVING ROOM

upper wall: SWISS COFFEE lower wall: RENOIR BISQUE



## BEHR® INTERIORS COLOR COLLECTION

The BEHR Interiors Color Collection has been created specifically for the interior of your home, to confidently make your rooms look welcoming, stylish and livable.









## INTRIGUING DARKS

Bring glamour into your home with deep, evocative colors that balance any backdrop with soft neutral tones in trim, furniture and decorative items.

LIVING ROOM wall: DARK TRUFFLE

BATHROOM

wall: BLUEPRINT

DINING ROOM wall: VINE LEAF

back wall: NATURAL ALMOND trim: WHITE



# **CHOOSE COLOR** WITH CONFIDENCE

Take a Sample Home Today.









Scan barcode at kiosk to preview and coordinate color.

Download the ColorSmart by BEHR® App on your mobile device or visit behr.com.

behr.com/interiors



FRONT COVER walls: HALF SEA FOG trim: POLAR BEAR

BACK COVER wall: CELLINI GOLD

## Have a paint or product question?

Visit behr.com or call 1-800-854-0133 Ext. 2 (U.S.).



Find Us On: behr.com f y @ p 🖸





Item No. 50008792