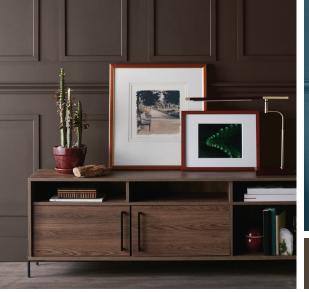

## INTRIGUING DARKS

Bring glamour into your home with deep, evocative colors that balance any backdrop with soft neutral tones in trim, furniture and decorative items.

LIVING ROOM wall: DARK TRUFFLE

BATHROOM

wall: BLUEPRINT

DINING ROOM wall: VINE LEAF

back wall: NATURAL ALMOND trim: WHITE