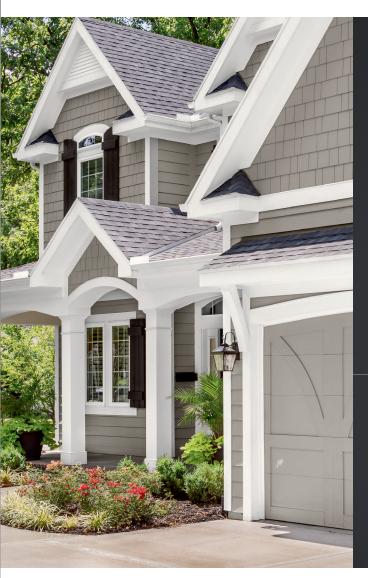

#### BACK COVER

body: PERFECT TAUPE trim: PAINTER'S WHITE accent: ESPRESSO BEANS