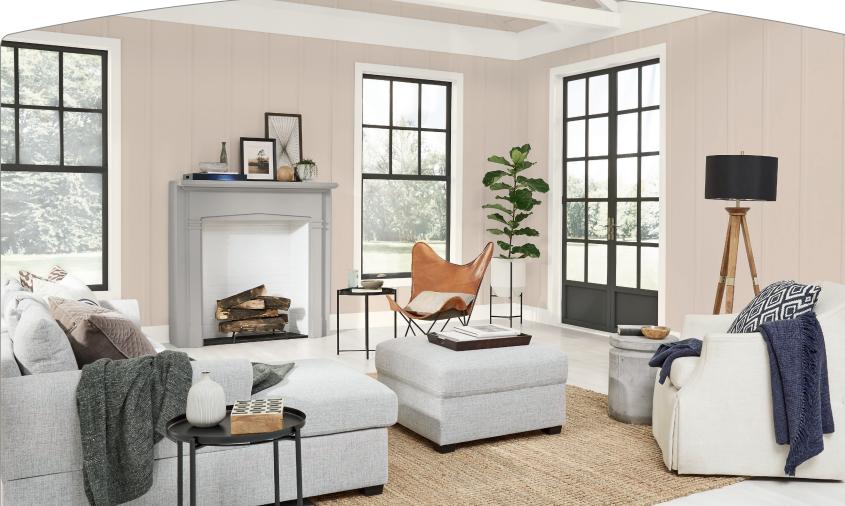

## BEHR

### NEUTRALS COLLECTION





# NEUTRALS

Lean into the comfort of cooling neutrals like sand and cream, or go for warmer neutrals like coffee and caramel to create a cozy sanctuary.

#### LIVING ROOM

wall: LOFT LIGHT fireplace: GREY MIST trim: SMOKY WHITE

#### ENTRY

wall: DOVE trim: WHISPER WHITE

#### BEDROOM

wall: HARVEST BROWN





#### BEHR® NEUTRALS COLOR COLLECTION

The BEHR Neutrals Color Collection has been created to offer inspiration to enhance the interior and exterior of your home.



Denotes One-Coat Hide when tinted into BEHR DYNASTY" & MARQUEE INTERIOR Paint.

Denotes One-Coat Hide when tinted into BEHR DYNASTY" & MARQUEE INTERIOR or EXTERIOR Paint.

Limitations apply. For more information, visit Behr.com/onecoathide. Based on lighting and sheen selected, applied paint may vary slightly from color