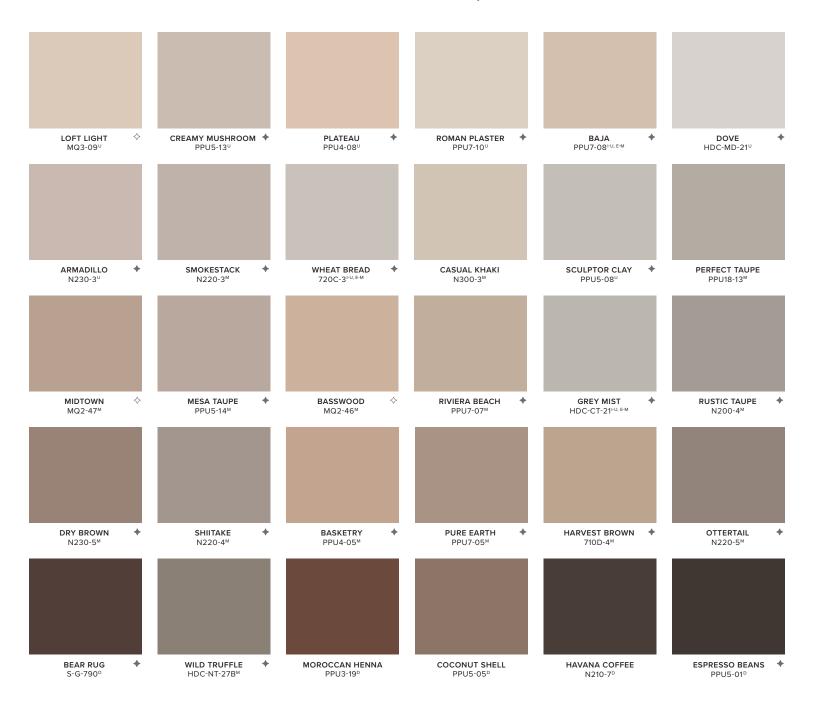

#### BEHR® NEUTRALS COLOR COLLECTION

The BEHR Neutrals Color Collection has been created to offer inspiration to enhance the interior and exterior of your home.

Denotes One-Coat Hide when tinted into BEHR DYNASTY" & MARQUEE INTERIOR Paint.

Denotes One-Coat Hide when tinted into BEHR DYNASTY" & MARQUEE INTERIOR or EXTERIOR Paint.

Limitations apply. For more information, visit Behr.com/onecoathide. Based on lighting and sheen selected, applied paint may vary slightly from color chip shown.