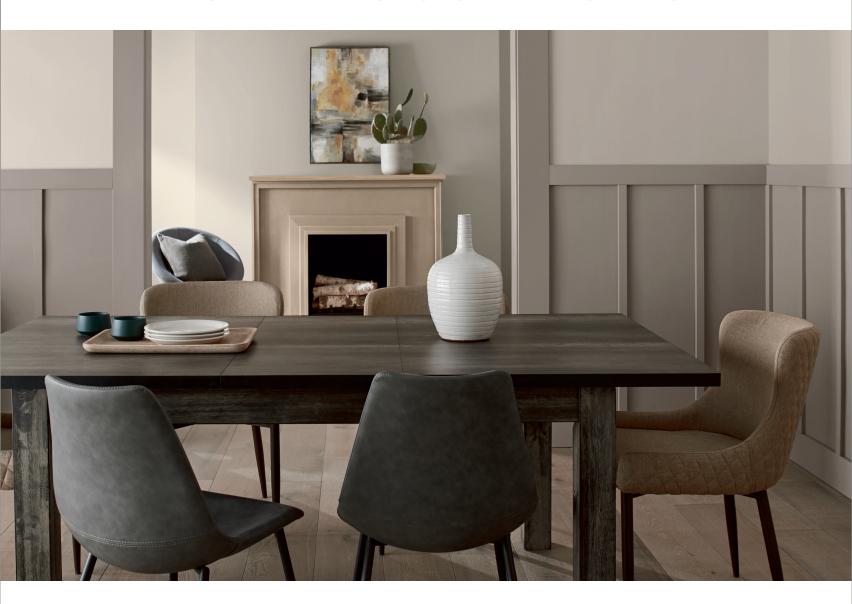

#### FRONT COVER

living room wall: ROMAN PLASTER upper wall: CREAMY MUSHROOM lower wall & archway: SHIITAKE fireplace: BASSWOOD