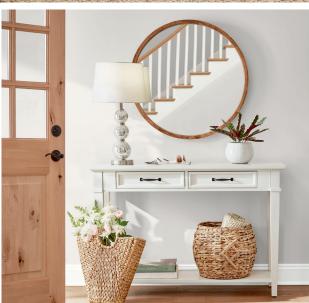

## BEHR

### NEUTRALS COLLECTION





# NEUTRALS

Lean into the comfort of cooling neutrals like sand and cream, or go for warmer neutrals like coffee and caramel to create a cozy sanctuary.

#### LIVING ROOM

wall: LOFT LIGHT fireplace: GREY MIST trim: SMOKY WHITE

#### ENTRY

wall: DOVE trim: WHISPER WHITE

#### BEDROOM

wall: HARVEST BROWN





#### BEHR® NEUTRALS COLOR COLLECTION

The BEHR Neutrals Color Collection has been created to offer inspiration to enhance the interior and exterior of your home.



Denotes One-Coat Hide when tinted into BEHR DYNASTY" & MARQUEE INTERIOR Paint.

Denotes One-Coat Hide when tinted into BEHR DYNASTY" & MARQUEE INTERIOR or EXTERIOR Paint.

Limitations apply. For more information, visit Behr.com/onecoathide. Based on lighting and sheen selected, applied paint may vary slightly from color chip shown.

### **CHOOSE COLOR** WITH CONFIDENCE

Take a Sample Home Today.









kiosk to preview and coordinate color.

Download the ColorSmart by BEHR® App on your mobile device or visit behr.com.

behr.com/neutrals



#### FRONT COVER

living room wall: ROMAN PLASTER upper wall: CREAMY MUSHROOM lower