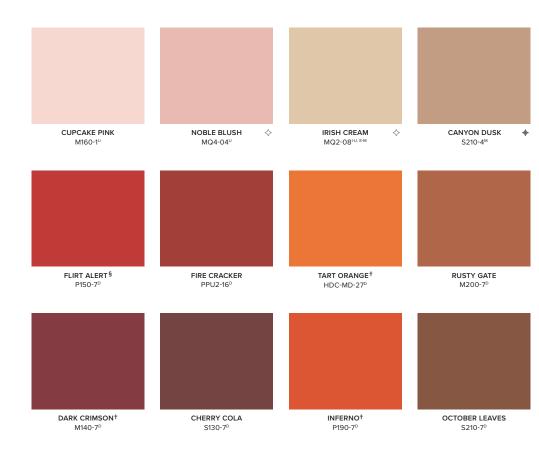

## REDS + ORANGES

Denotes One-Coat Hide when tinted into BEHR DYNASTY™ & MARQUEE® INTERIOR Paint.
 Denotes One-Coat Hide when tinted into BEHR DYNASTY™ & MARQUEE® INTERIOR or EXTERIOR Paint.
 Limitations apply. For more information, visit Behr.com/onecoathide.

§This color may require multiple coats. †This color requires multiple coats. Use with a custom tinted primer coat for improved hiding.

Based on lighting and sheen selected, applied paint may vary slightly from color chip shown.