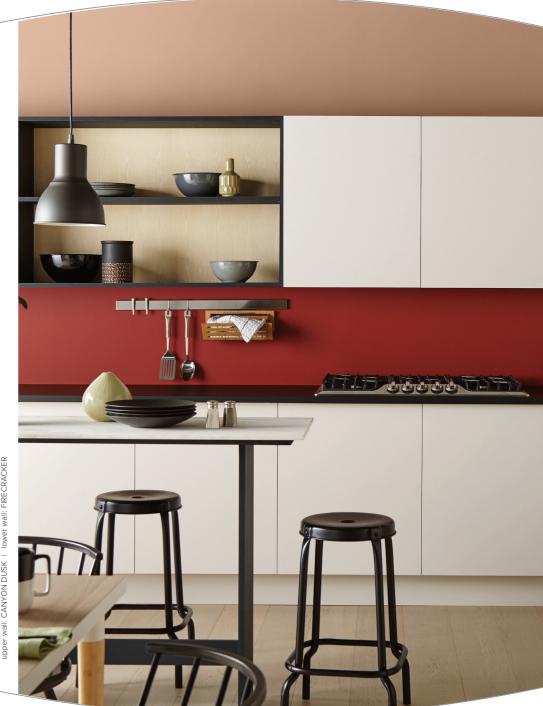

LIVABLE ORANGES

Create cozy spaces with earthy clay tones and awake a dynamic environment.

wall: RUSTY GATE

fireplace: INFERNO