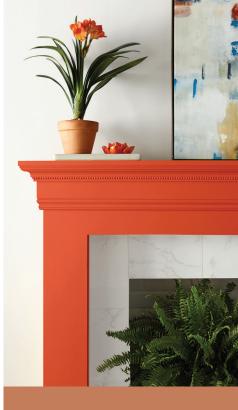

LIVABLE ORANGES

Create cozy spaces with earthy clay tones and awake a dynamic environment.

wall: RUSTY GATE

fireplace: INFERNO