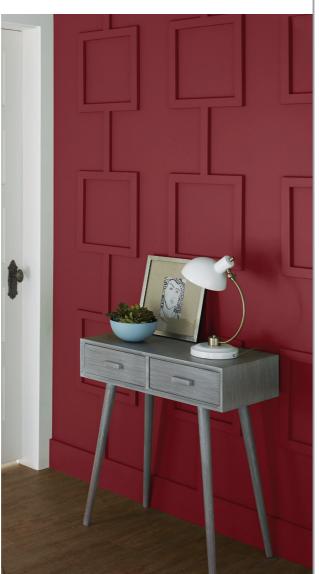

### ALLURING REDS

express yourself with dramatic crimson and ruby hues or the subtle allure of soft pink and blush tones.

wall: NOBLE BLUSH

wall: DARK CRIMSON

#### **ALLURING REDS**

Express yourself with dramatic crimson and ruby hues or the subtle allure of soft pink and blush tones.

wall: NOBLE BLUSH

wall: DARK CRIMSON

**OUR FAVORITE** 