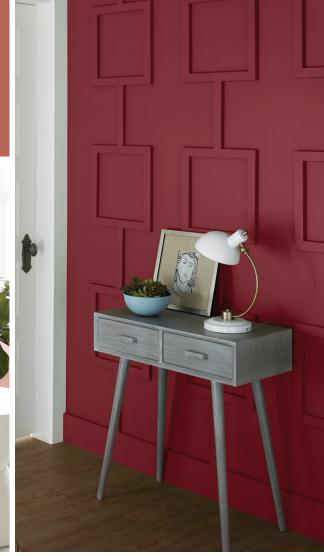

### ALLURING REDS

express yourself with dramatic crimson and ruby hues or the subtle allure of soft pink and blush tones.

wall: NOBLE BLUSH

wall: DARK CRIMSON

#### **ALLURING REDS**

Express yourself with dramatic crimson and ruby hues or the subtle allure of soft pink and blush tones.

wall: NOBLE BLUSH

wall: DARK CRIMSON

**OUR FAVORITE** 