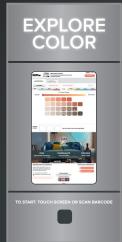

## CHOOSE COLOR WITH CONFIDENCE

Take a Sample Home Today.

# Scan barcode at kiosk to preview and coordinate color.

Download the ColorSmart by BEHR<sup>®</sup> App on your mobile device or visit behr.com.

behr.com/reds-oranges