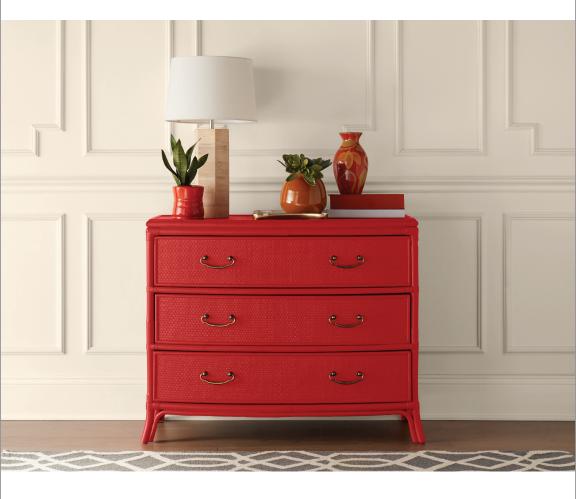

### REDS + ORANGES



### ALLURING REDS

express yourself with dramatic crimson and ruby hues or the subtle allure of soft pink and blush tones.





wall: NOBLE BLUSH

wall: DARK CRIMSON



#### **ALLURING REDS**

Express yourself with dramatic crimson and ruby hues or the subtle allure of soft pink and blush tones.



wall: NOBLE BLUSH



wall: DARK CRIMSON

**OUR FAVORITE** 

## REDS + ORANGES



Denotes One-Coat Hide when tinted into BEHR DYNASTY™ & MARQUEE® INTERIOR Paint.
 Denotes One-Coat Hide when tinted into BEHR DYNASTY™ & MARQUEE® INTERIOR or EXTERIOR Paint.
 Limitations apply. For more information, visit Behr.com/onecoathide.

§This color may require multiple coats. †This color requires multiple coats. Use with a custom tinted primer coat for improved hiding.

Based on lighting and sheen selected,