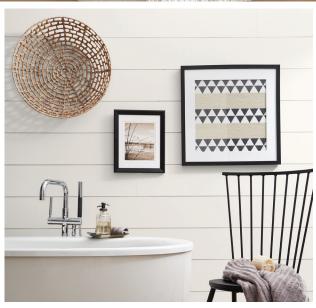

## SUBTLE WHITES

A classic white never goes out of style. These subtle shades will illuminate any space, keeping it seamlessly fresh and welcoming.

BEDROOM

wall: COTTON KNIT

BATHROOM

wall: PAINTER'S WHITE

wall: WIND'S BREATH fireplace: ULTRA PURE WHITE®