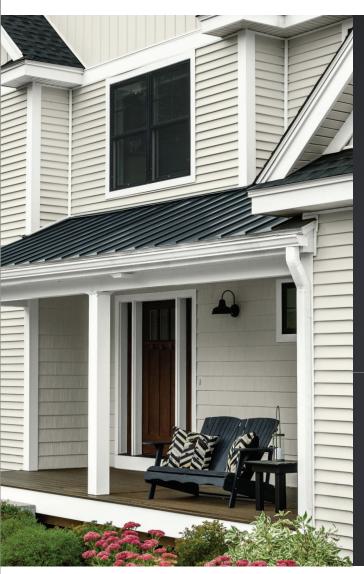

FRONT COVER walls: SMOKY WHITE trim, ceiling & cabinets: POLAR BEAR

BACK COVER body: SILVER ASH trim: WHITE