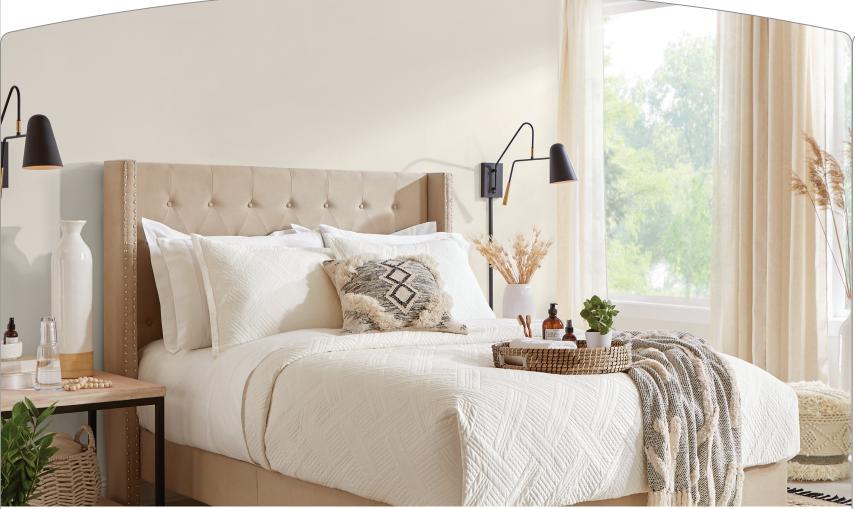

## SUBTLE WHITES

A classic white never goes out of style. These subtle shades will illuminate any space, keeping it seamlessly fresh and welcoming.

BEDROOM

wall: COTTON KNIT

BATHROOM

wall: PAINTER'S WHITE

wall: WIND'S BREATH fireplace: ULTRA PURE WHITE®