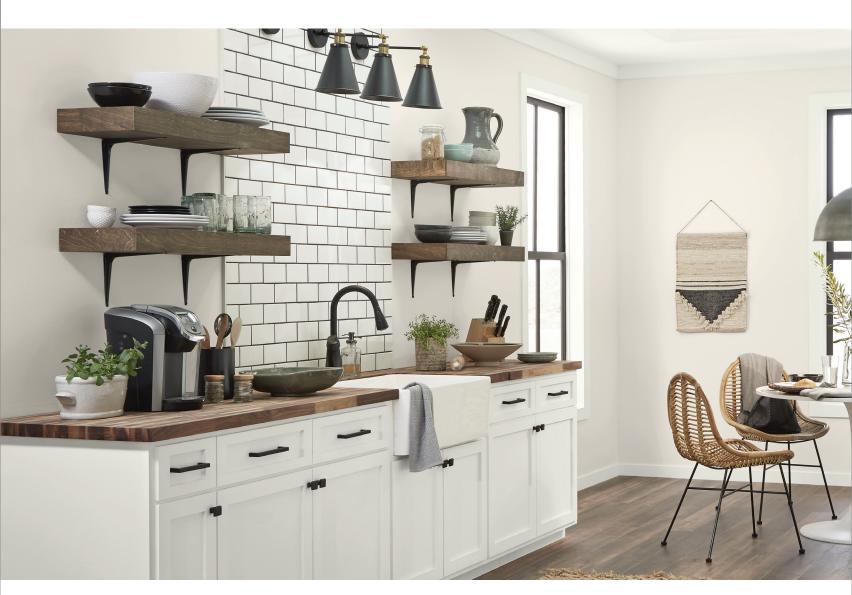

## SUBTLE WHITES

A classic white never goes out of style. These subtle shades will illuminate any space, keeping it seamlessly fresh and welcoming.

BEDROOM

wall: COTTON KNIT

BATHROOM

wall: PAINTER'S WHITE

wall: WIND'S BREATH fireplace: ULTRA PURE WHITE®