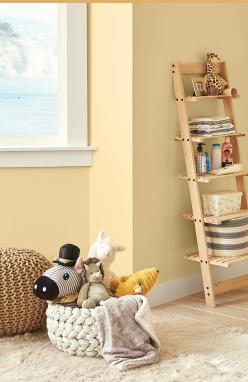

# BEHR

## YELLOWS + GREENS



### **OPTIMISTIC YELLOWS**

Warm your rooms with the cheerful and welcoming spirit of gold and amber yellow tones.





wall: FRESH ARTICHOKE | upper wall: SILVER ASH



wall: CHARISMATIC



### OPTIMISTIC YELLOWS



wall: VANILLA ICE CREAM



wall: CHARISMATIC

## **OUR FAVORITE** YELLOWS + GREENS



♦ Denotes One-Coat Hide when tinted into BEHR DYNASTY™ & MARQUEE® INTERIOR Paint. ◆ Denotes One-Coat Hide when tinted into BEHR DYNASTY™ & MARQUEE® INTERIOR or EXTERIOR Paint. Limitations apply. For more information, visit Behr.com/onecoathide. Based on lighting and sheen selected, applied paint may vary slightly from color chip shown.





**NURTURING GREENS** 

wall: NATURE'S GIFT

wall: CHINESE JADE

## **CHOOSE COLOR** WITH CONFIDENCE

Take a Sample Home Today.











Scan barcode at kiosk to preview and coordinate color.

Download the ColorSmart by BEHR® App on your mobile device or visit behr.com.

behr.com/yellows-greens



#### FRONT COVER

door: ROYAL ORCHARD wall & trim: WINDS BREATH

####