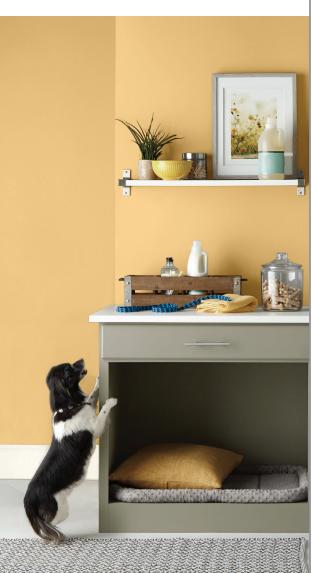

### **OPTIMISTIC YELLOWS**

Warm your rooms with the cheerful and welcoming spirit of gold and amber yellow tones.

wall: FRESH ARTICHOKE | upper wall: SILVER ASH

wall: CHARISMATIC

### OPTIMISTIC YELLOWS

wall: VANILLA ICE CREAM

wall: CHARISMATIC