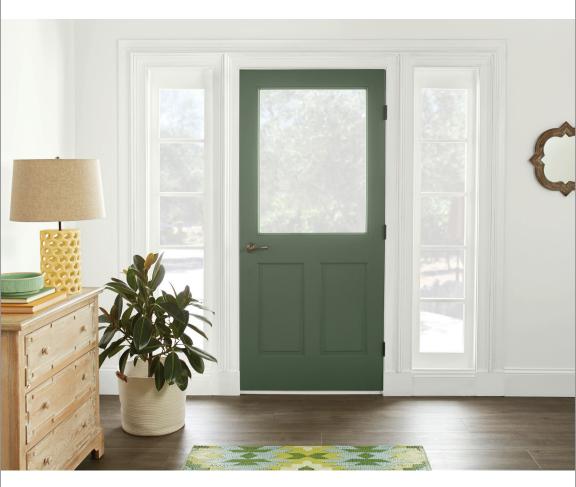

# BEHR

## YELLOWS + GREENS



### **OPTIMISTIC YELLOWS**

Warm your rooms with the cheerful and welcoming spirit of gold and amber yellow tones.





wall: FRESH ARTICHOKE | upper wall: SILVER ASH



wall: CHARISMATIC



### OPTIMISTIC YELLOWS



wall: VANILLA ICE CREAM



wall: CHARISMATIC

## **OUR FAVORITE** YELLOWS + GREENS



♦ Denotes One-Coat Hide when tinted into BEHR DYNASTY™ & MARQUEE® INTERIOR Paint. ◆ Denotes One-Coat Hide when tinted into BEHR DYNASTY™ & MARQUEE® INTERIOR or EXTERIOR Paint. Limitations apply. For more information, visit Behr.com/onecoathide. Based on lighting and sheen selected, applied paint may vary slightly from color chip shown.





**NURTURING GREENS** 

wall: NATURE'S GIFT

wall: CHINESE JADE

## **CHOOSE COLOR** WITH CONFIDENCE

Take a Sample Home Today.











Scan barcode a