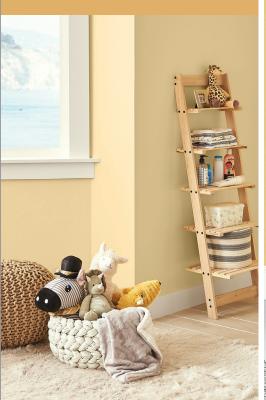

### **OPTIMISTIC YELLOWS**

Warm your rooms with the cheerful and welcoming spirit of gold and amber yellow tones.

wall: FRESH ARTICHOKE | upper wall: SILVER ASH

wall: CHARISMATIC

### OPTIMISTIC YELLOWS

wall: VANILLA ICE CREAM

wall: CHARISMATIC