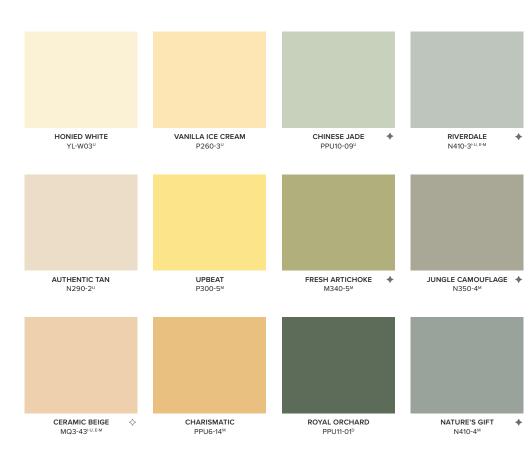

## **OUR FAVORITE** YELLOWS + GREENS

♦ Denotes One-Coat Hide when tinted into BEHR DYNASTY™ & MARQUEE® INTERIOR Paint. ◆ Denotes One-Coat Hide when tinted into BEHR DYNASTY™ & MARQUEE® INTERIOR or EXTERIOR Paint. Limitations apply. For more information, visit Behr.com/onecoathide. Based on lighting and sheen selected, applied paint may vary slightly from color chip shown.