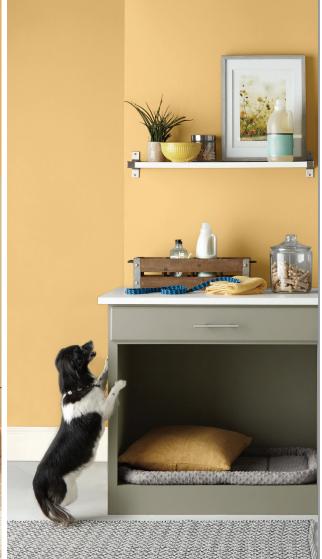

### **OPTIMISTIC YELLOWS**

Warm your rooms with the cheerful and welcoming spirit of gold and amber yellow tones.

wall: FRESH ARTICHOKE | upper wall: SILVER ASH

wall: CHARISMATIC