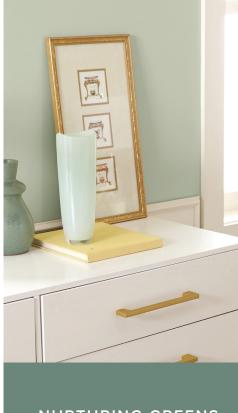

# BEHR

## YELLOWS + GREENS



### **OPTIMISTIC YELLOWS**

Warm your rooms with the cheerful and welcoming spirit of gold and amber yellow tones.





wall: FRESH ARTICHOKE | upper wall: SILVER ASH



wall: CHARISMATIC



### OPTIMISTIC YELLOWS



wall: VANILLA ICE CREAM



wall: CHARISMATIC

## **OUR FAVORITE** YELLOWS + GREENS



♦ Denotes One-Coat Hide when tinted into BEHR DYNASTY™ & MARQUEE® INTERIOR Paint. ◆ Denotes One-Coat Hide when tinted into BEHR DYNASTY™ & MARQUEE® INTERIOR or EXTERIOR Paint. Limitations apply. For more information, visit Behr.com/onecoathide. Based on lighting and sheen selected, applied paint may vary slightly from color chip shown.





**NURTURING GREENS** 

wall: NATURE'S GIFT

wall: CHINESE JADE

## **CHOOSE COLOR** WITH CONFIDENCE

Take a Sample Home Today.











Scan barcode at kiosk to preview and coordinate color.

Download the ColorSmart by BEHR® App on your mobile device or visit behr.com.

behr.com/yellows-greens



#### FRONT COVER

door: ROYAL ORCHARD wall & trim: WINDS BREATH

#### **BACK COVER**

body: JUNGLE CAMOUFLAGE trim: AUTHENTIC TAN

## Have a paint or product question?

Visit behr.com or call 1-800-854-0133 Ext. 2 (U.S.).



Item No. 50009166



Find Us On: behr.com