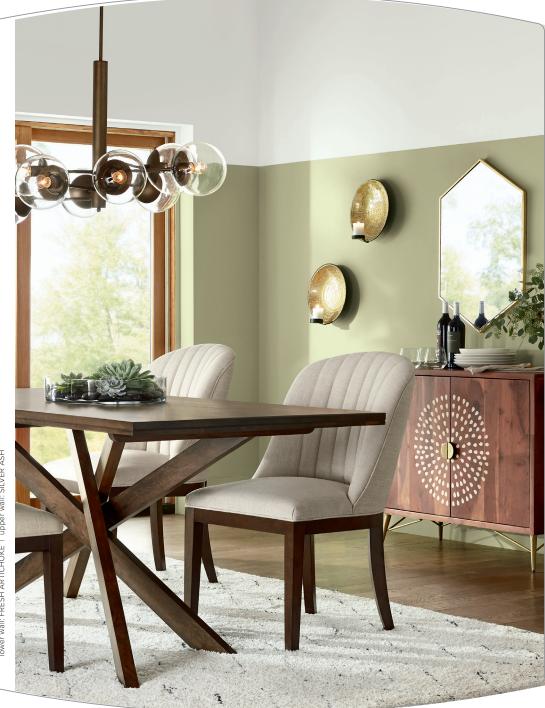

# BEHR

## YELLOWS + GREENS



### **OPTIMISTIC YELLOWS**

Warm your rooms with the cheerful and welcoming spirit of gold and amber yellow tones.





wall: FRESH ARTICHOKE | upper wall: SILVER ASH



wall: CHARISMATIC



### OPTIMISTIC YELLOWS



wall: VANILLA ICE CREAM



wall: CHARISMATIC

## **OUR FAVORITE** YELLOWS + GREENS



♦ Denotes One-Coat Hide when tinted into BEHR DYNASTY™ & MARQUEE® INTERIOR Paint. ◆ Denotes One-Coat Hide when tinted into BEHR DYNASTY™ & MARQUEE® INTERIOR or EXTERIOR Paint. Limitations apply. For more information, visit Behr.com/onecoathide. Based on lighting and sheen selected, applied paint may vary slightly from color chip shown.





**NURTURING GREENS** 

wall: NATURE'S GIFT

wall: CHINESE JADE

## **CHOOSE COLOR** WITH CONFIDENCE

Take a Sample Home Today.











Scan barcode at kiosk to preview and coordinate color.

Download the ColorSmart by BEHR® App on your mobile device or visit behr.com.

behr.com/yellows-greens



#### FRONT COVER

door: ROYAL ORCHARD wall