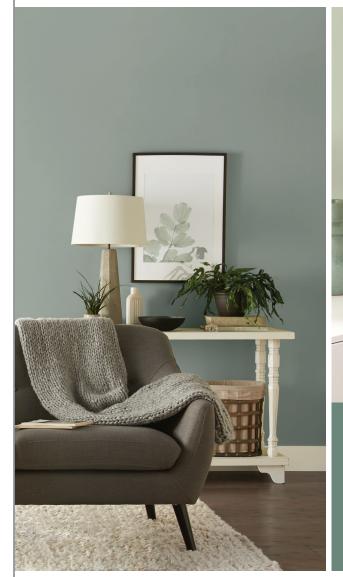

# BEHR

## YELLOWS + GREENS



### **OPTIMISTIC YELLOWS**

Warm your rooms with the cheerful and welcoming spirit of gold and amber yellow tones.





wall: FRESH ARTICHOKE | upper wall: SILVER ASH



wall: CHARISMATIC



### OPTIMISTIC YELLOWS



wall: VANILLA ICE CREAM



wall: CHARISMATIC

## **OUR FAVORITE** YELLOWS + GREENS



♦ Denotes One-Coat Hide when tinted into BEHR DYNASTY™ & MARQUEE® INTERIOR Paint. ◆ Denotes One-Coat Hide when tinted into BEHR DYNASTY™ & MARQUEE® INTERIOR or EXTERIOR Paint. Limitations apply. For more information, visit Behr.com/onecoathide. Based on lighting and sheen selected, applied paint may vary slightly from color chip shown.





**NURTURING GREENS** 

wall: NATURE'S GIFT

wall: CHINESE JADE

## **CHOOSE COLOR** WITH CONFIDENCE

Take a Sample Home Today.











Scan barcode at kiosk to preview and coordinate color.

Download the ColorSmart by BEHR® App on your mobile device or visit behr.com.

behr.com/yellows-greens



#### FRONT COVER

door: ROYAL ORCHARD wall & trim: WINDS BREATH

#### **BACK COVER**

body: JUNGLE CAMOUFLAGE trim: AUTHENTIC TAN

## Have a paint or product question?

Visit behr.com or call 1-800-854-0133 Ext. 2 (U.S.).



Item No. 50009166



Find Us On: behr.com