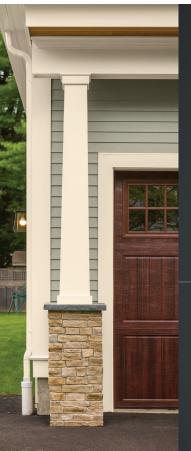

# YELLOWS + GREENS



### **OPTIMISTIC YELLOWS**

Warm your rooms with the cheerful and welcoming spirit of gold and amber yellow tones.





wall: FRESH ARTICHOKE | upper wall: SILVER ASH



wall: CHARISMATIC



### OPTIMISTIC YELLOWS



wall: VANILLA ICE CREAM



wall: CHARISMATIC

## **OUR FAVORITE** YELLOWS + GREENS



♦ Denotes One-Coat Hide when tinted into BEHR DYNASTY™ & MARQUEE® INTERIOR Paint. ◆ Denotes One-Coat Hide when tinted into BEHR DYNASTY™ & MARQUEE® INTERIOR or EXTERIOR Paint. Limitations apply. For more information, visit Behr.com/onecoathide. Based on lighting and sheen selected, applied paint may vary slightly from color chip shown.





**NURTURING GREENS** 

wall: NATURE'S GIFT

wall: CHINESE JADE

## **CHOOSE COLOR** WITH CONFIDENCE

Take a Sample Home Today.











Scan barcode at kiosk to preview and coordinate color.

Download the ColorSmart by BEHR® App on your mobile device or visit behr.com.

behr.com/yellows-greens



#### FRONT COVER

door: ROYAL ORCHARD wall & trim: WINDS BREATH

#### **BACK COVER**

body: JUNGLE CAMOUFLAGE trim: AUTHENTIC TAN

## Have a paint or product question?

Visit behr.com or call 1-800-854-0133 Ext. 2 (U.S.).



Item No. 50009166



Find Us On: behr.com